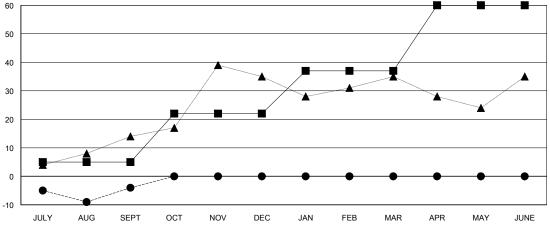

CLICK HERE FOR CUMULATIVE

MEMBERSHIP DATA

Women Percentage Fiscal Year Goal: 40%

TOTAL FAMILY UNIT MEMBERS

FAMILY MEMBERS PAYING HALF DUES

MALE

**FEMALE** 

**GENDER DISTRIBUTION** 